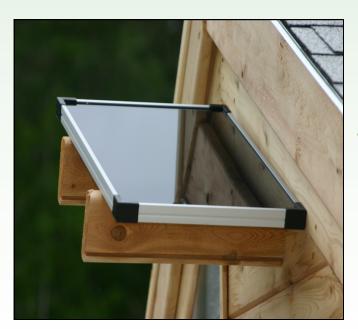

The *powered* model includes a solar panel, battery, and 12 volt motor. The *powered* model is automatically controlled by a high quality commercial greenhouse thermostat. The *manual* model consists of an arm that is moved manually to open and close the roof.

## Solar Powered

The Freedom Greenhouse is 100% solar powered and self-contained. There is no additional electricity required for ventilation or irrigation systems.

The roof opening gear motor and irrigation systems are powered by a 12 volt battery that is charged by the included solar panel.

The 12 volt charging system includes a battery, a 5 or 15 watt solar panel, and a controller for battery regulation and optimizing charge rates.

The charging system is guaranteed to never over charge the battery. Full time desulphation pulses safely extend the life and performance of the battery.