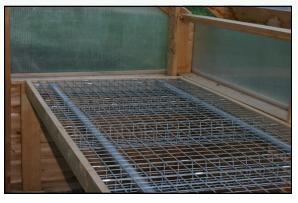

## **Bench & Irrigation Options**

Three types of benches and one type of drip tube system are available for the *Freedom Greenhouses*. We offer an automatic flood bench, a bench with a cedar slat top, and a bench with a wire channel mesh top. The *flood bench* and the *drip tube system* are both automatic irrigation systems, and are regulated by timers. Benches and drip tube systems are available for one or both sides of 8' wide greenhouses.

Flood Bench System

Cedar Slat Bench

**Drip Tube System** 

Wire Mesh Bench