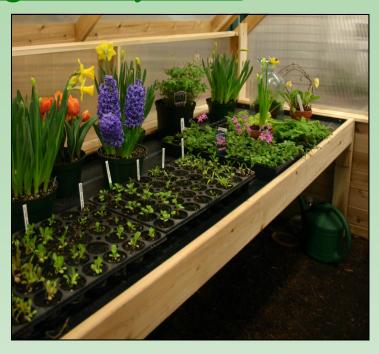

## **Bench & Irrigation Options**

Three types of benches and one type of drip tube system are available for the *Freedom Greenhouses*. We offer an automatic flood bench, a bench with a cedar slat top, and a bench with a wire channel mesh top. The *flood bench* and the *drip tube system* are both automatic irrigation systems, and are regulated by timers. Benches and drip tube systems are available for one or both sides of 8' wide greenhouses.

Flood Bench System

Cedar Slat Bench

**Drip Tube System** 

Wire Mesh Bench