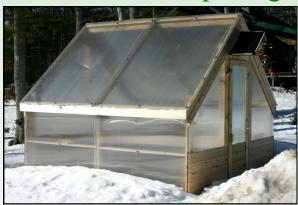

# Freedom Greenhouse

The solar powered *Freedom Greenhouse* line is a revolution in hobby greenhouse growing.

Through innovative ventilation designs, automatic watering benches, and solar panels,

Maine Garden Products has created the world's first *self-contained* and *self-tending* hobby greenhouse.

## Solar Powered

The Freedom Greenhouse is 100% solar powered and self-contained. There is no additional electricity required for ventilation or irrigation systems.

The roof opening gear motor and irrigation systems are powered by a 12 volt battery that is charged by the included solar panel.