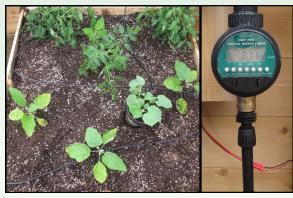

### **Automatic Irrigation Systems**

Automatic irrigation is achieved through the option of either a *drip tube system*, or an automatic *flood bench* system.

**Drip tube systems** work by transferring water through a pump in the reservoir up to your plants through small tubes.

*Flood benches* are filled to a pre-set water depth thru the use of 12 volt pump and timer. Once filled, the bench then drains the water back into the same reservoir to be reused.

Both automatic watering systems offered are fed with water from a solar powered 12v pump and customer supplied water reservoir.

## **Bench & Irrigation Options**

Three types of benches and one type of drip tube system are available for the *Freedom Greenhouses*. We offer an automatic flood bench, a bench with a cedar slat top, and a bench with a wire channel mesh top. The *flood bench* and the *drip tube system* are both automatic irrigation systems, and are regulated by timers. Benches and drip tube systems are available for one or both sides of 8' wide greenhouses.

Flood Bench System

Cedar Slat Bench

**Drip Tube System** 

Wire Mesh Bench