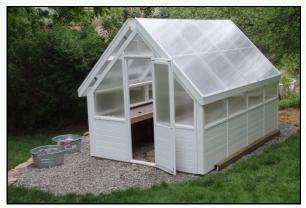

# Freedom Greenhouse

The solar powered *Freedom Greenhouse* line is a revolution in hobby greenhouse growing.

Through innovative ventilation designs, automatic watering benches, and solar panels,

Maine Garden Products has created the world's first *self-contained* and *self-tending* hobby greenhouse.

#### Sizes

8' x 8'

 $8' \times 12^{-7}$ 

8'x 8' & 8'x 12' Greenshed

Maine Garden Products
67 Lagrange Rd.
Howland, ME 04448
207-236-2600
info@mainegarden.com
www.mainegarden.com