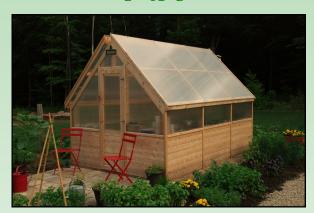

### **Automatic Irrigation Systems**

Automatic irrigation is achieved through the option of either a *drip tube system*, or an automatic *flood bench* system.

**Drip tube systems** work by transferring water through a pump in the reservoir up to your plants through small tubes.

*Flood benches* are filled to a pre-set water depth thru the use of 12 volt pump and timer. Once filled, the bench then drains the water back into the same reservoir to be reused.

Both automatic watering systems offered are fed with water from a solar powered 12v pump and customer supplied water reservoir.

## **Bench & Irrigation Options**

Three types of benches and one type of drip tube system are available for the *Freedom Greenhouses*. We offer an automatic flood bench, a bench with a cedar slat top, and a bench with a wire channel mesh top. The *flood bench* and the *drip tube system* are both automatic irrigation systems, and are regulated by timers. Benches and drip tube systems are available for one or both sides of 8' wide greenhouses.