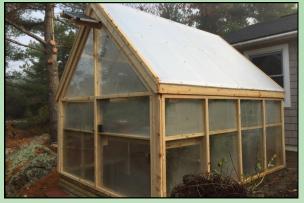

# Freedom Greenhouse

The solar powered *Freedom Greenhouse* line is a revolution in hobby greenhouse growing.

Through innovative ventilation designs, automatic watering benches, and solar panels,

Maine Garden Products has created the world's first *self-contained* and *self-tending* hobby greenhouse.

## Solar Powered

The Freedom Greenhouse is 100% solar powered and self-contained. There is no additional electricity required for ventilation or irrigation systems.

The roof opening gear motor and irrigation systems are powered by a 12 volt battery that is charged by the included solar panel.