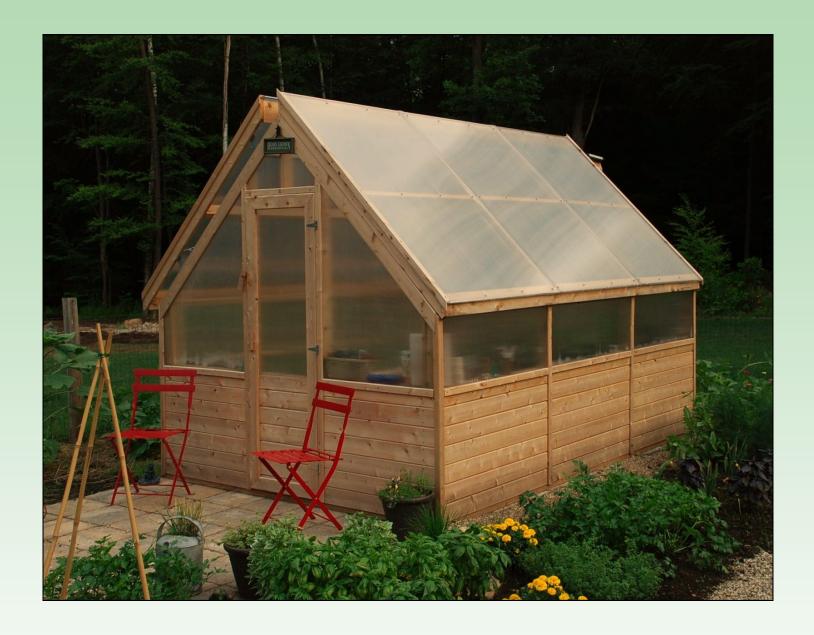

# Freedom Greenhouse

The solar powered *Freedom Greenhouse* line is a revolution in hobby greenhouse growing.

Through innovative ventilation designs, automatic watering benches, and solar panels,

Maine Garden Products has created the world's first *self-contained* and *self-tending* hobby greenhouse.

## Solar Powered

The Freedom Greenhouse is 100% solar powered and self-contained. There is no additional electricity required for ventilation or irrigation systems.

The roof opening gear motor and irrigation systems are powered by a 12 volt battery that is charged by the included solar panel.