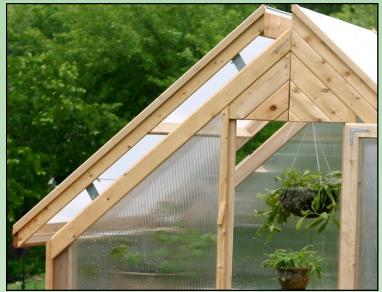

#### Ventilation

Temperature regulation through natural ventilation is achieved by literally "raising the roof" off the gable ends on one side of the greenhouse. Ventilation occurs through *Natural Convection*, which is the rising of warmer air above cooler air. This allows the warmer air to escape through the roof peak and cooler air to be drawn in through the lower section of the roof opening. *Natural Convection* ventilation is extremely effective and requires no external power.

The *powered* model includes a solar panel, battery, and 12 volt motor. The *powered* model is automatically controlled by a high quality commercial greenhouse thermostat. The *manual* model consists of an arm that is moved manually to open and close the roof.