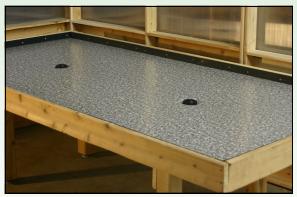

## **Bench & Irrigation Options**

Three types of benches and one type of drip tube system are available for the *Freedom Greenhouses*. We offer an automatic flood bench, a bench with a cedar slat top, and a bench with a wire channel mesh top. The *flood bench* and the *drip tube system* are both automatic irrigation systems, and are regulated by timers. Benches and drip tube systems are available for one or both sides of 8' wide greenhouses.

Flood Bench System

Cedar Slat Bench

**Drip Tube System** 

Wire Mesh Bench