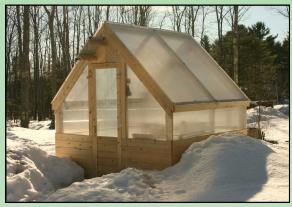

#### Ventilation

Temperature regulation through natural ventilation is achieved by literally "raising the roof" off the gable ends on one side of the greenhouse. Ventilation occurs through *Natural Convection*, which is the rising of warmer air above cooler air. This allows the warmer air to escape through the roof peak and cooler air to be drawn in through the lower section of the roof opening. *Natural Convection* ventilation is extremely effective and requires no external power.

The *powered* model includes a solar panel, battery, and 12 volt motor. The *powered* model is automatically controlled by a high quality commercial greenhouse thermostat. The *manual* model consists of an arm that is moved manually to open and close the roof.