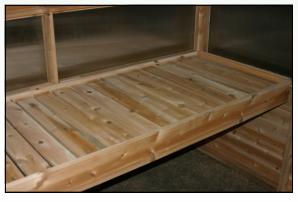

## **Bench & Irrigation Options**

Three types of benches and one type of drip tube system are available for the *Freedom Greenhouses*. We offer an automatic flood bench, a bench with a cedar slat top, and a bench with a wire channel mesh top. The *flood bench* and the *drip tube system* are both automatic irrigation systems, and are regulated by timers. Benches and drip tube systems are available for one or both sides of 8' wide greenhouses.

Flood Bench System

Cedar Slat Bench

**Drip Tube System** 

Wire Mesh Bench