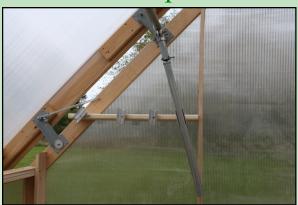

#### Ventilation

Temperature regulation through natural ventilation is achieved by literally "raising the roof" off the gable ends on one side of the greenhouse. Ventilation occurs through *Natural Convection*, which is the rising of warmer air above cooler air. This allows the warmer air to escape through the roof peak and cooler air to be drawn in through the lower section of the roof opening. *Natural Convection* ventilation is extremely effective and requires no external power.

The *powered* model includes a solar panel, battery, and 12 volt motor. The *powered* model is automatically controlled by a high quality commercial greenhouse thermostat. The *manual* model consists of an arm that is moved manually to open and close the roof.