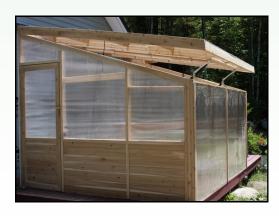

## Freedom Greenhouse

Our lineup of medium and large *Freedom* greenhouses uses ridge and sidewall venting to provide great natural ventilation in your greenhouse. The thermostatically controlled system allows owners to control each vent independently, opening or closing only one vent if desired. The roof peak vent has an adjustable control to allow it to only open partially when only a small amount of venting is needed. These systems are powered by a solar panel and 12v battery.