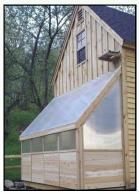

## Lean-To Greenhouse

Freedom Greenhouse Lean-to structures can be made to attach to a variety of existing structures. Custom made and available in sizes from 4' deep x 8' long up to 12' deep x unlimited lengths. As with all Freedom Greenhouse structures they feature natural convective ventilation and can be solar panel/battery powered or 120v charger/battery powered. Multiple configurations and door options on all sizes. NEW options include glass sidewalls and gable ends for all greenhouses.