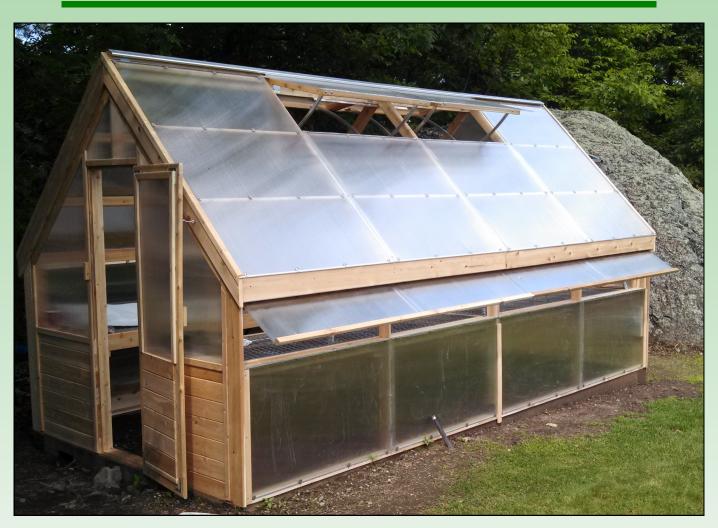

## Freedom Greenhouse

Our lineup of medium and large *Freedom* greenhouses uses ridge and sidewall venting to provide great natural ventilation in your greenhouse. The thermostatically controlled system allows owners to control each vent independently, opening or closing only one vent if desired. The roof peak vent has an adjustable control to allow it to only open partially when only a small amount of venting is needed. These systems are powered by a solar panel and 12v battery.