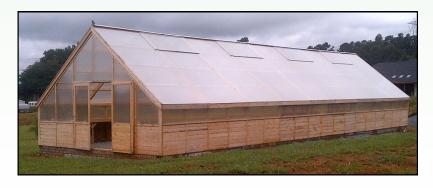

## Freedom Greenhouse

Our lineup of medium and large *Freedom* greenhouses uses ridge and sidewall venting to provide great natural ventilation in your greenhouse. The thermostatically controlled system allows owners to control each vent independently, opening or closing only one vent if desired. The roof peak vent has an adjustable control to allow it to only open partially when only a small amount of venting is needed. These systems are powered by a solar panel and 12v battery.