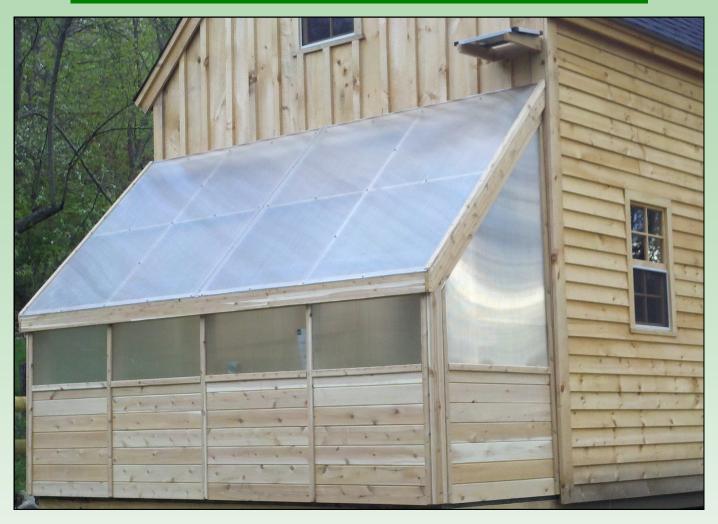

## Lean-To Greenhouse

Freedom Greenhouse Lean-to structures can be made to attach to a variety of existing structures. Custom made and available in sizes from 4' deep x 8' long up to 12' deep x unlimited lengths. As with all Freedom Greenhouse structures they feature natural convective ventilation and can be solar panel/battery powered or 120v charger/battery powered. Multiple configurations and door options on all sizes. NEW options include glass sidewalls and gable ends for all greenhouses.