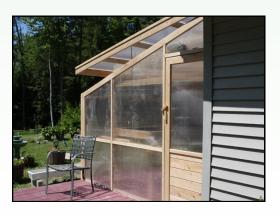

## Lean-To Greenhouse

Freedom Greenhouse Lean-to structures can be made to attach to a variety of existing structures. Custom made and available in sizes from 4' deep x 8' long up to 12' deep x unlimited lengths. As with all Freedom Greenhouse structures they feature natural convective ventilation and can be solar panel/battery powered or 120v charger/battery powered. Multiple configurations and door options on all sizes. NEW options include glass sidewalls and gable ends for all greenhouses.