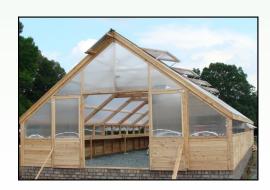

## Freedom Greenhouse

Our lineup of medium and large *Freedom* greenhouses uses ridge and sidewall venting to provide great natural ventilation in your greenhouse. The thermostatically controlled system allows owners to control each vent independently, opening or closing only one vent if desired. The roof peak vent has an adjustable control to allow it to only open partially when only a small amount of venting is needed. These systems are powered by a solar panel and 12v battery.